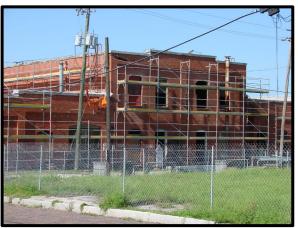

# **Property Value Changes**

Varela \$89,800,000

Hampton Inn \$24,900,000

Former Hudson Nursery \$7,000,000