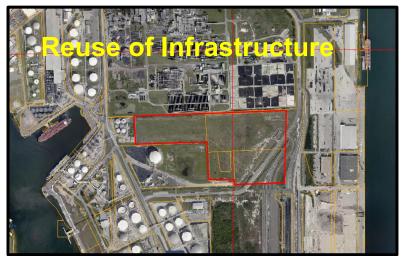

not cause contamination

**Brownfield Area:** a redevelopment approval created by a **local government resolution by** to provide incentives for redevelopment. Requirements vary by applicant, private or local government

**BSRA-** Brownfield Site Rehabilitation Agreement: Voluntary Cleanup managed by FDEP and delegated programs like EPC. The cleanup area is called

a **Brownfield Site.** Incentives now:

- Financial Incentives
- Liability protection

### **EPC's Brownfield Program**



# Manage contaminated site cleanup

BSRA → SRCO using Chapter 62-780, F.A.C.

- 50 EPC Brownfield sites
- 23 closed
- 27 active sites

Assist with other Brownfield activities:

- Support grantees in Hillsborough County
- Promote Brownfields Program





# **Brownfield Program Community Benefits**













# **Property Value Changes**





Varela \$89,800,000

Hampton Inn \$24,900,000

Former Hudson Nursery \$7,000,000





### **Brownfield Process in Hillsborough County**



- Contact EPC or FDEP with Brownfield Proposal
- Initiate Brownfield Area Designation Process with Local Government
- Execute BSRA with EPC
- Program flexibility allows for:
  - project initiation prior to signing BSRA
  - redevelopment to proceed along with site cleanup – both goals important!

EPC also creates an Annual Brownfield Report 2023 Annual Brownfields Report (epchc.org)



## **EPC's Brownfield Program**