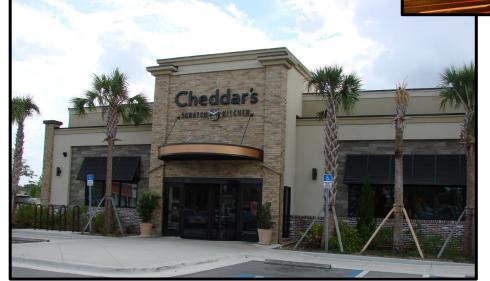

# **Property Value Changes**

Varela \$89,800,000

Hampton Inn \$24,900,000

Former Hudson Nursery \$7,000,000