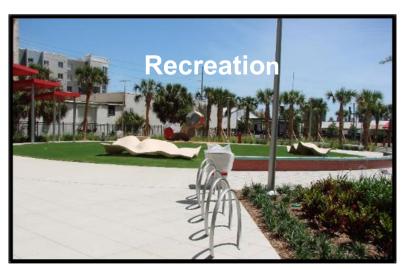

did not cause contamination

**Brownfield Area:** a redevelopment approval created by a **local government resolution by** to provide incentives for redevelopment. Requirements vary by applicant, private or local government

**BSRA-** Brownfield Site Rehabilitation Agreement: Voluntary Cleanup managed by FDEP and delegated programs like EPC. The cleanup area is called

a **Brownfield Site.** Incentives now:

- Financial Incentives
- Liability protection

### **EPC's Brownfield Program**



# Manage contaminated site cleanup

BSRA → SRCO using Chapter 62-780, F.A.C.

- 50 EPC Brownfield sites
- 23 closed
- 27 active sites

Assist with other Brownfield activities:

- Support grantees in Hillsborough County
- Promote Brownfields Program





# **Brownfield Program Community Benefits**













# **Property Value Changes**





Varela \$89,800,000

Hampton Inn \$24,900,000

Former Hudson Nursery \$7,000,000





### **Brownfield Process in Hillsborough County**



- Contact EPC or FDEP with Brownfield Proposal
- Initiate Brownfield Area Designation Process with Local Government
- Execute BSRA with EPC
- Program flexibility allows for:
  - project initiation prior to signing BSRA
  - redevelopment to proceed along with site cleanup – both goals important!

EPC also creates an Annual Brownfield Report 2023 Annual Brownfields Report (epchc.org)



## **EPC's Brownfield Program**