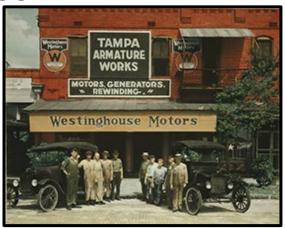

# **Property Value Changes**

Varela \$89,800,000

Hampton Inn \$24,900,000

Former Hudson Nursery \$7,000,000