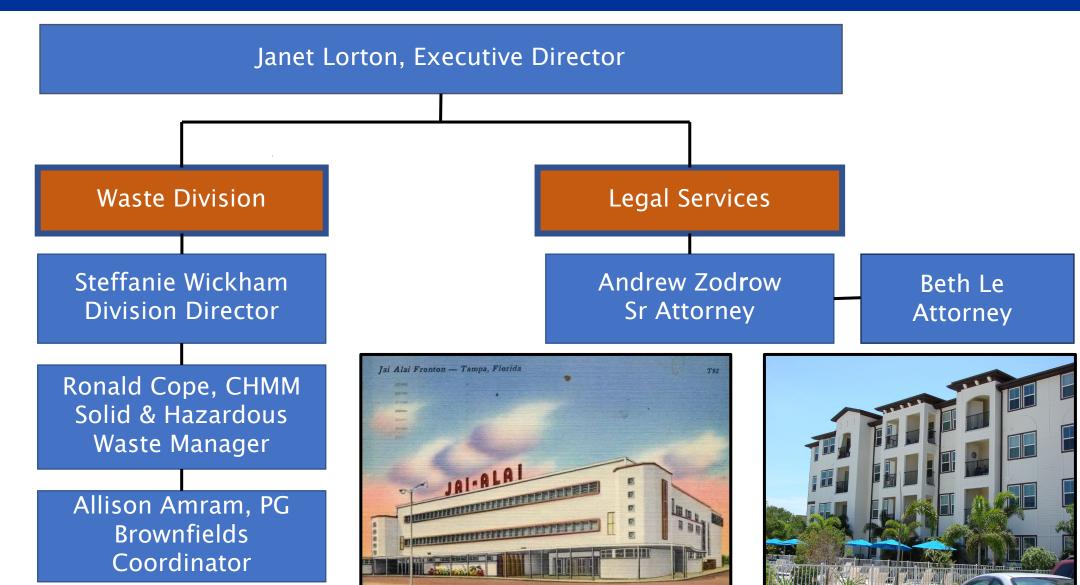

# **Environmental Protection Commission** of Hillsborough County



Created by Florida Legislature 1967 and dedicated to protect:

- our natural resources
- the environment
- quality of life in Hillsborough County
- EPC's Brownfield program- delegated by FDEP in 2004
- Manage assessment, remediation and control of contaminated sites









### **EPC Staff – Brownfields Program**





### **EPA's Brownfield Program**



**Grants** and **Technical Assistance** to communities, states and tribes to safely cleanup land for sustainable redevelopment

- Assessment
- Cleanup
- Multipurpose
- Job Training
- Revolving Loan Funds
- Technical Assistance





## Florida's Brownfield Program



#### Two Brownfield goals: Redevelopment and Cleanup

**Eligibility:** The site is contaminated and the owner did not cause contamination

**Brownfield Area:** a redevelopment approval created by a **local government resolution by** to provide incentives for redevelopment. Requirements vary by applicant, private or local government

**BSRA-** Brownfield Site Rehabilitation Agreement: Voluntary Cleanup managed by FDEP and delegated programs like EPC. The cleanup area is called

a **Brownfiel