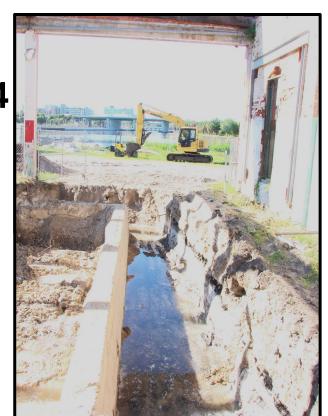

# **Property Value Changes**

Varela \$89,800,000

Hampton Inn \$24,900,000

Former Hudson Nursery \$7,000,000