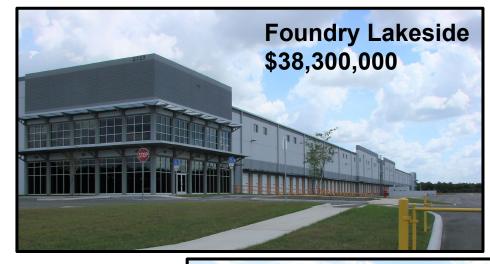

# **Property Value Changes**

Varela \$89,800,000

Hampton Inn \$24,900,000

Former Hudson Nursery \$7,000,000