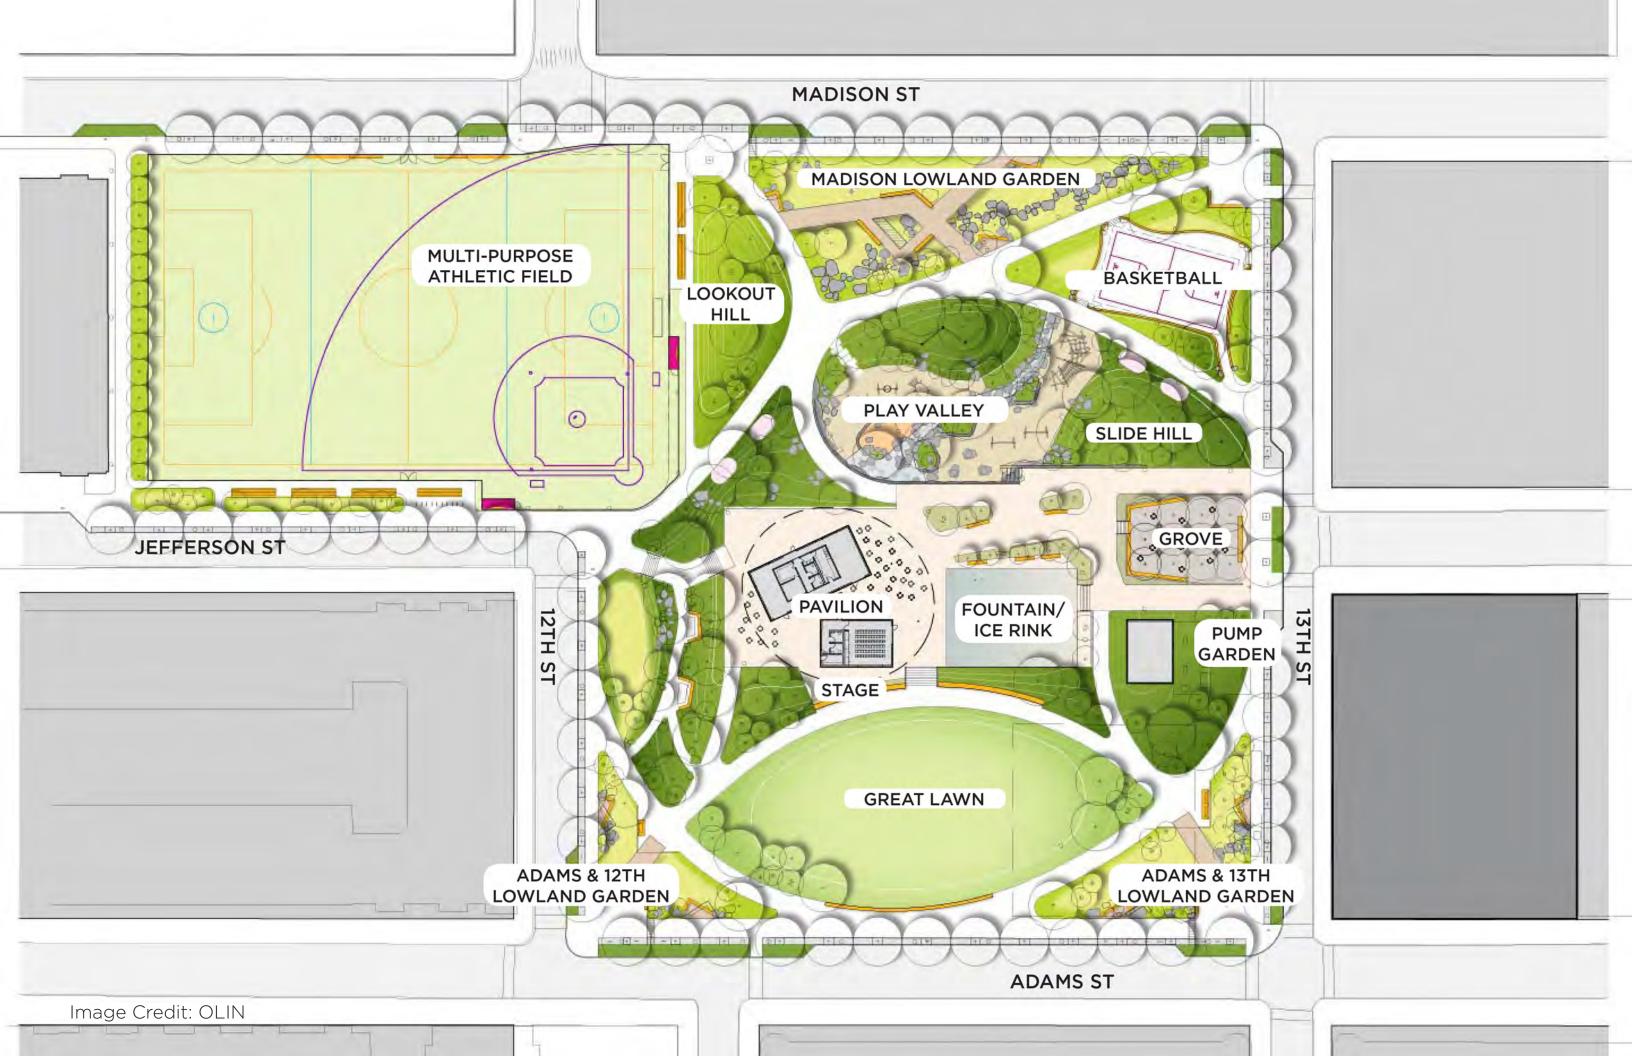

# STORMWATER MANAGEMENT STRATEGIES SUBSURFACE STORAGE FOR AT LEAST 1 MILLION GALLONS TO RELIEVE SEWER SYSTEM H-7 **LOCAL STREET** Half St **FLOODING** H-6 **GREEN INFRASTRUCTURE TO** Washington St. MANAGE ON-SITE STORMWATER GREEN INFRASTRUCTURE TO ABSORB **COMBINED SEWER** RUNOFF FROM SURROUNDING STREETS **OVERFLOWS** H-5 Image Credit: OLIN & ELP Associates