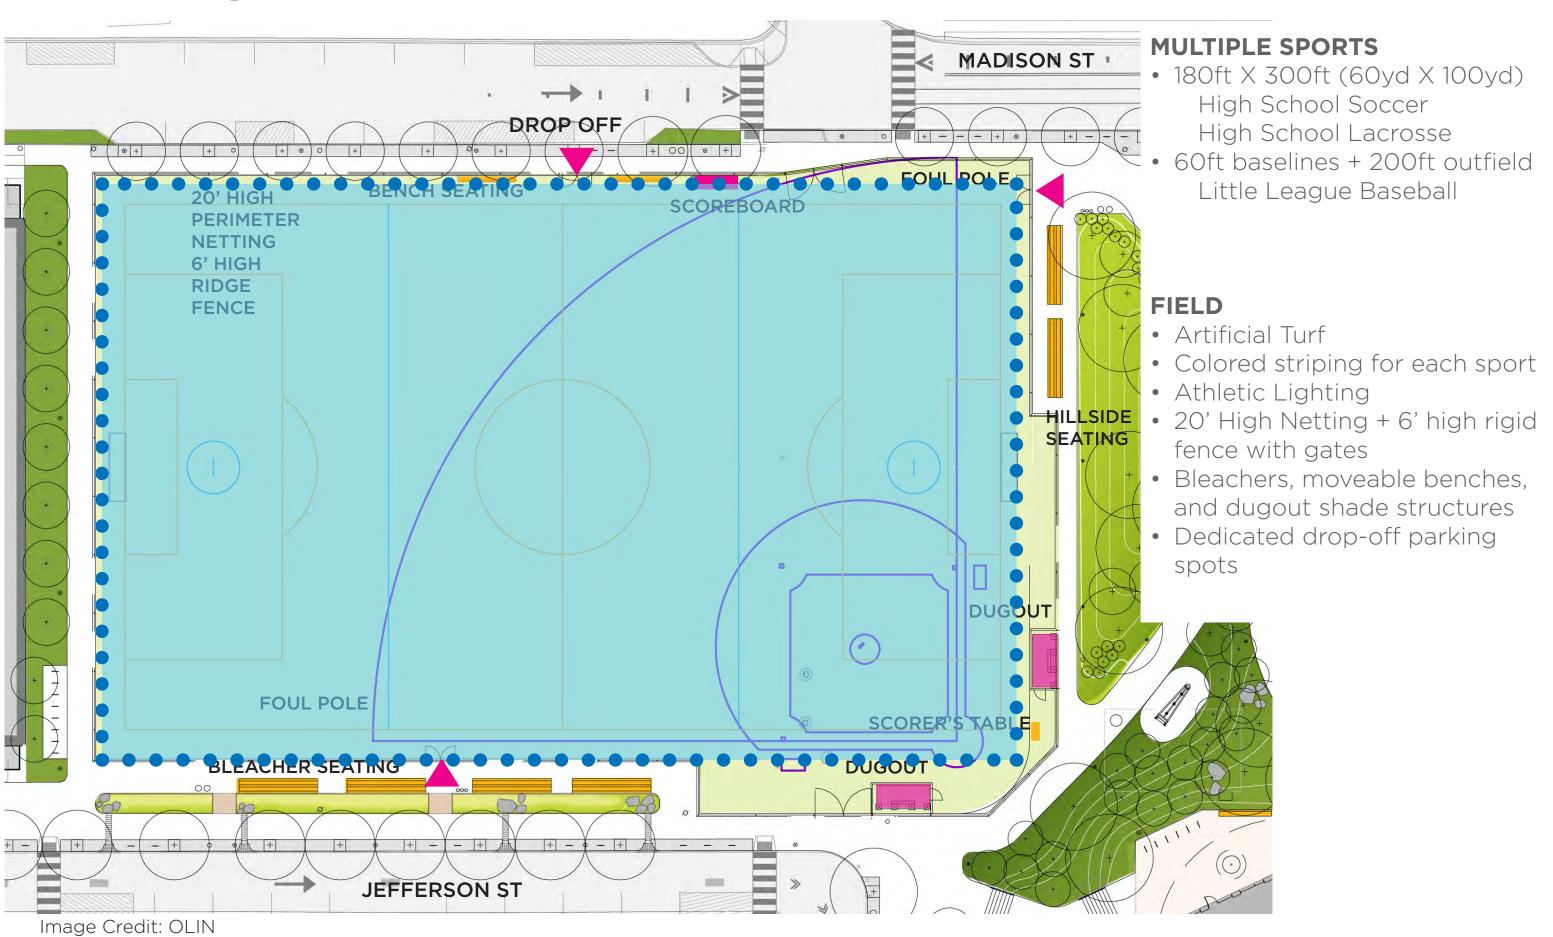

### **EVALUATING FEATURES**

|                          | 5                 |                                           | ŤŧŤ                    |                             | 9                                    |                          |
|--------------------------|-------------------|-------------------------------------------|------------------------|-----------------------------|--------------------------------------|--------------------------|
|                          | IN HIGH<br>DEMAND | ENGAGES MANY<br>PEOPLE PER<br>SQUARE FOOT | MULTI-<br>GENERATIONAL | MULTI-USE/<br>MULTI-SEASION | NOT PRESENT/<br>NEARBY<br>IN HOBOKEN | ENVIRONMENTAL<br>BENEFIT |
| TENNIS                   | +++               | ++                                        | +++                    | +                           | +++                                  |                          |
| SOCCER                   | +++               | +                                         | +                      | +                           | +                                    |                          |
| BASKETBALL               | ++                | ++                                        | +                      | +                           | +                                    |                          |
| BASEBALL                 | ++                | +                                         | ++                     | +                           | ++                                   |                          |
| PICKLEBALL               | +                 | +++                                       | +++                    | +                           | +                                    |                          |
| LACROSSE                 | +                 | +                                         | +                      | +                           | +++                                  |                          |
| VOLLEYBALL               | +                 | +++                                       | ++                     | +                           | +++                                  |                          |
| FOOTBALL                 | +                 | +                                         | ++                     | ++                          | ++                                   |                          |
| MULTI-USE                | +                 | +                                         | +++                    | +++                         | ++                                   |                          |
| FITNESS<br>STATIONS      | ++                | ***                                       | ***                    | ++                          | +                                    |                          |
| ROLLER/ICE<br>HOCKEY     | +                 | +                                         | +++                    | ++                          | +++                                  |                          |
| SWIMMING<br>POOL         | +++               | ++                                        | ++                     | +                           | +++                                  |                          |
| CAFE                     | +++               | +++                                       | +++                    | +++                         | ++                                   |                          |
| FLEXIBLE<br>EVENT SPACE  | +++               | +++                                       | +++                    | ++                          | +                                    |                          |
| WATER<br>FEATURE         | ++                | ++                                        | ++                     | +                           | ++                                   |                          |
| PICNIC AREA              | +++               | +++                                       | +++                    | +                           | +                                    |                          |
| COMMUNITY<br>GARDENS     | ++                | +                                         | +++                    | +                           | +++                                  | ++                       |
| DOG PARK                 | ++                | +                                         | ++                     | ++                          | +                                    |                          |
| ENVIRON.<br>EDUCATION    | +                 | +++                                       | +++                    | +++                         | +                                    | +++                      |
| URBAN<br>NATURE<br>AREAS | ***               | ++                                        | ***                    | +                           | ***                                  | ***                      |
| GARDENS                  | ++                | ++                                        | +++                    | +                           | ++                                   | +++                      |
| PLAY AREAS               | ++                | ++                                        | +                      | ++                          | +                                    |                          |
| TRAILS                   | ++                | +++                                       | +++                    | +++                         | +                                    | ++                       |