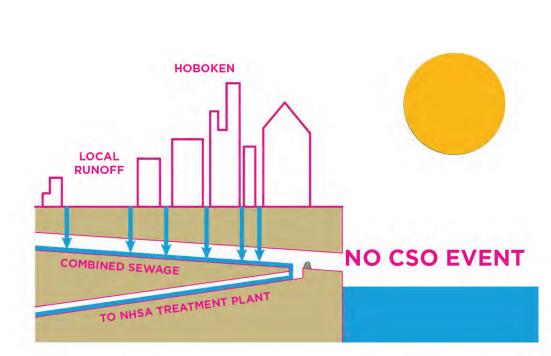

### DRY WEATHER CONDITIONS

IN DRY WEATHER COMBINED SEWAGE IS CONVEYED TO THE NHSA TREATMENT PLANT BEFORE DISCHARGE.

Image Credit: E&LP Associates