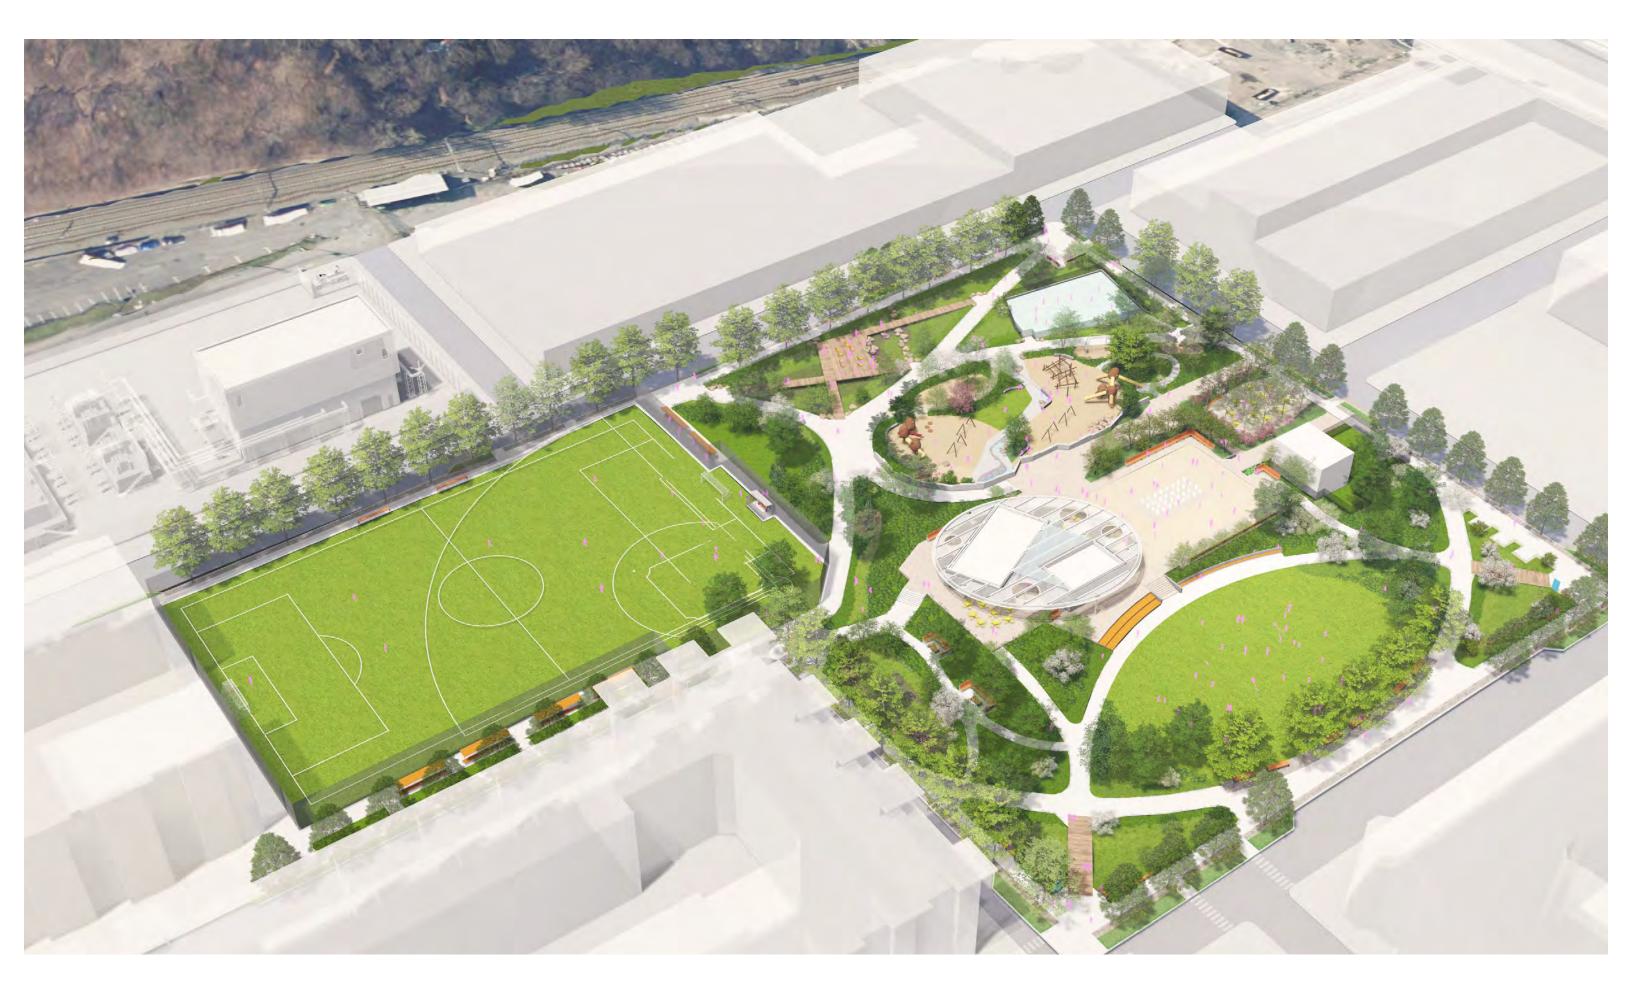

# STORMWATER MANAGEMENT STRATEGIES SUBSURFACE STORAGE FOR AT LEAST 1 MILLION GALLONS TO RELIEVE SEWER SYSTEM H-7 **LOCAL STREET** Half St **FLOODING** H-6 **GREEN INFRASTRUCTURE TO** Washington St. MANAGE ON-SITE STORMWATER GREEN INFRASTRUCTURE TO ABSORB **COMBINED SEWER** RUNOFF FROM SURROUNDING STREETS **OVERFLOWS** H-5 Image Credit: OLIN & ELP Associates