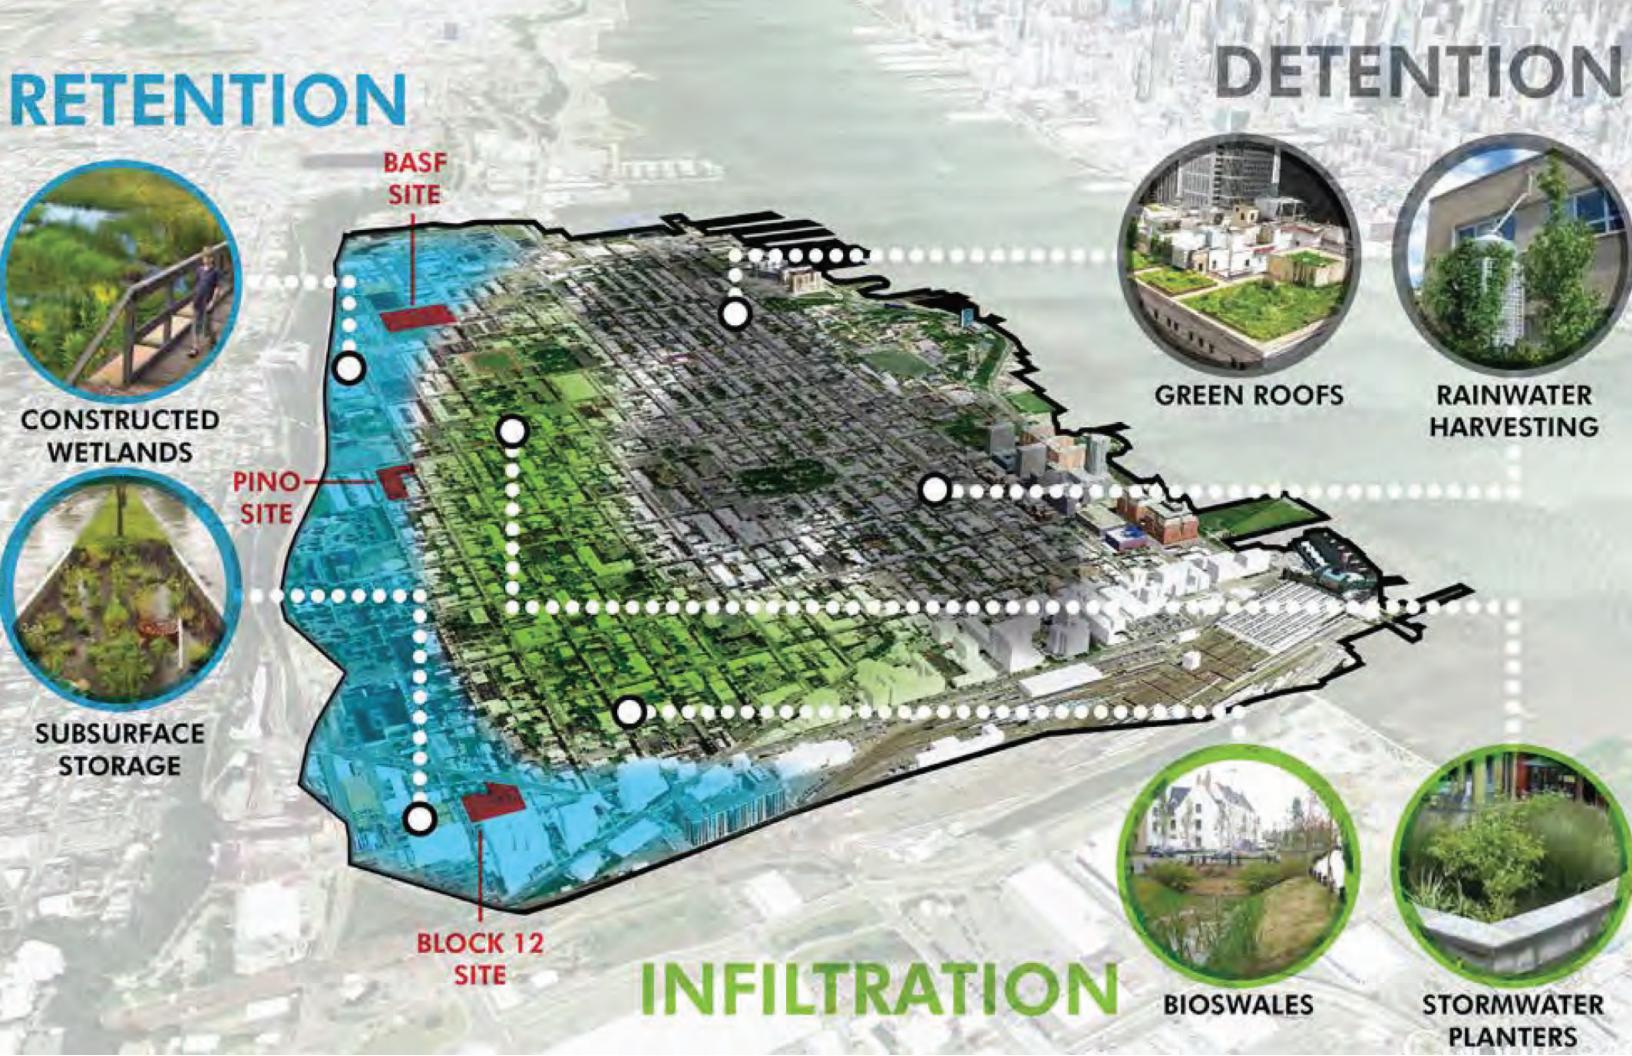

# Hazard Mitigation Workshop



NJIT Technical Assistance for Resilience Program E&LP Associates



Edward Confair, PE, PLA
Principal, Landscape & Resiliency

E&LP Associates www.elp-inc.com 215-330-4113 x. 311 econfair@elp-inc.com



Presenter Profile Hazard Mitigation Workshop June 7, 2023

### **Case Study Highlights**

Impacts of Flooding on Hoboken

Resiliency Planning - Parks as Defense

Community Benefits from resilient strategic planning

Designing & Funding a Resiliency Park

















Image Credit: Rebuild By Design Hudson River Final Environmental Impact Statement







Image Credit: E&LP Associates



Define design and performance criteria for both physical infrastructure systems as well as community based social interdependencies







Hoboken Master Plan identifies former BASF site as future parkland

2004

Green Infrastructure Strategic Plan identifies former BASF site as future resiliency park

2014

Rebuild by Design advances former BASF site as part of Delay, Store, Discharge strategy

2016

City of Hoboken acquires former BASF property and opens Northwest Pop-Up Park

2017

NHSA incorporates Northwest Resiliency Park in CSO Reduction Long Term Control Plan

2019



JERSEY CITY

Map prepared by Phillips Press Shapiro Associates, Inc. March 2004 Base map