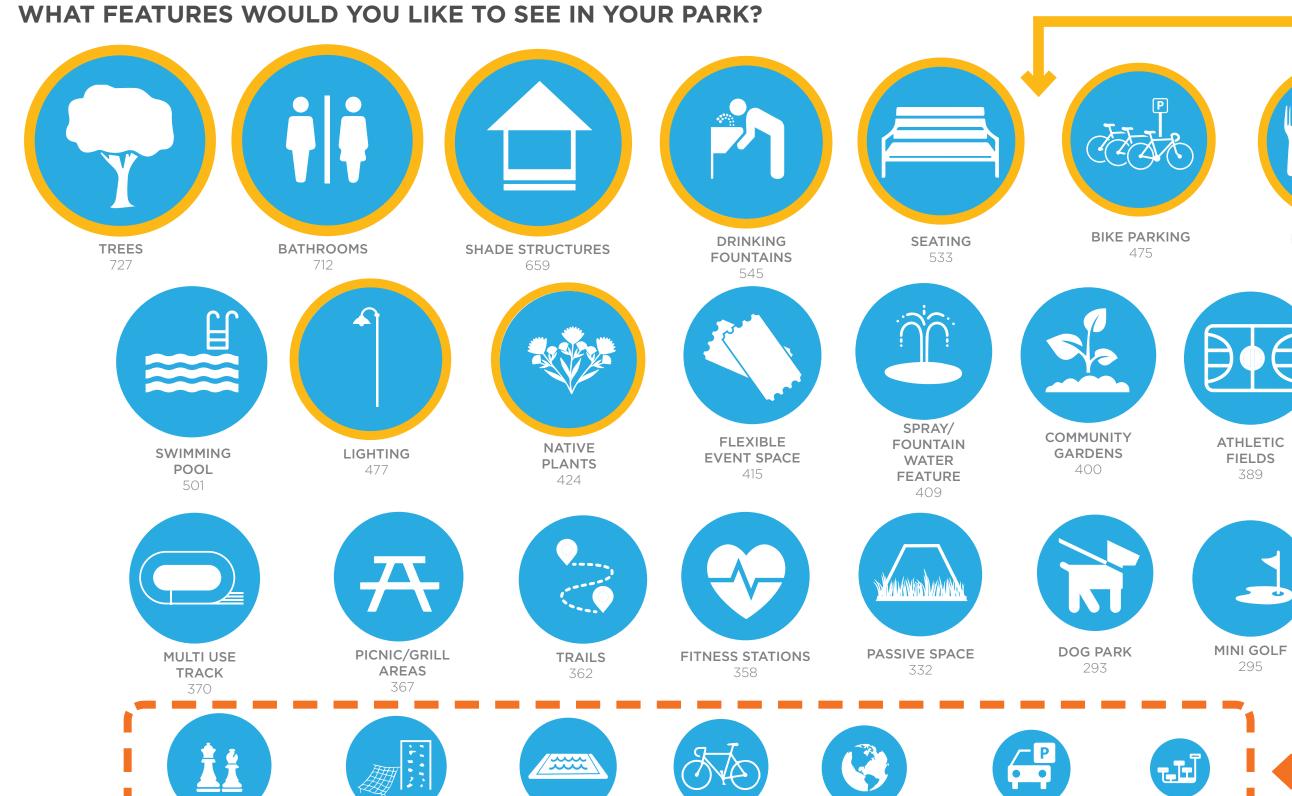

## **ONLINE SURVEY**

**GAMES** 

237

### **BASIC AMENITIES**

**PLAY** 

**AREAS** 

382

COMMUNITY

CENTER

260

FOOD/CAFE

510

SURFACE/

WADING WATER

**FEATURE** 

207

**ROCK/NET** 

**CLIMBING** 

224

**ENVIRONMENTAL** 

**EDUCATION** 

157

BIKE

RENTAL

194

CAR

PARKING

132

**BLEACHERS** 