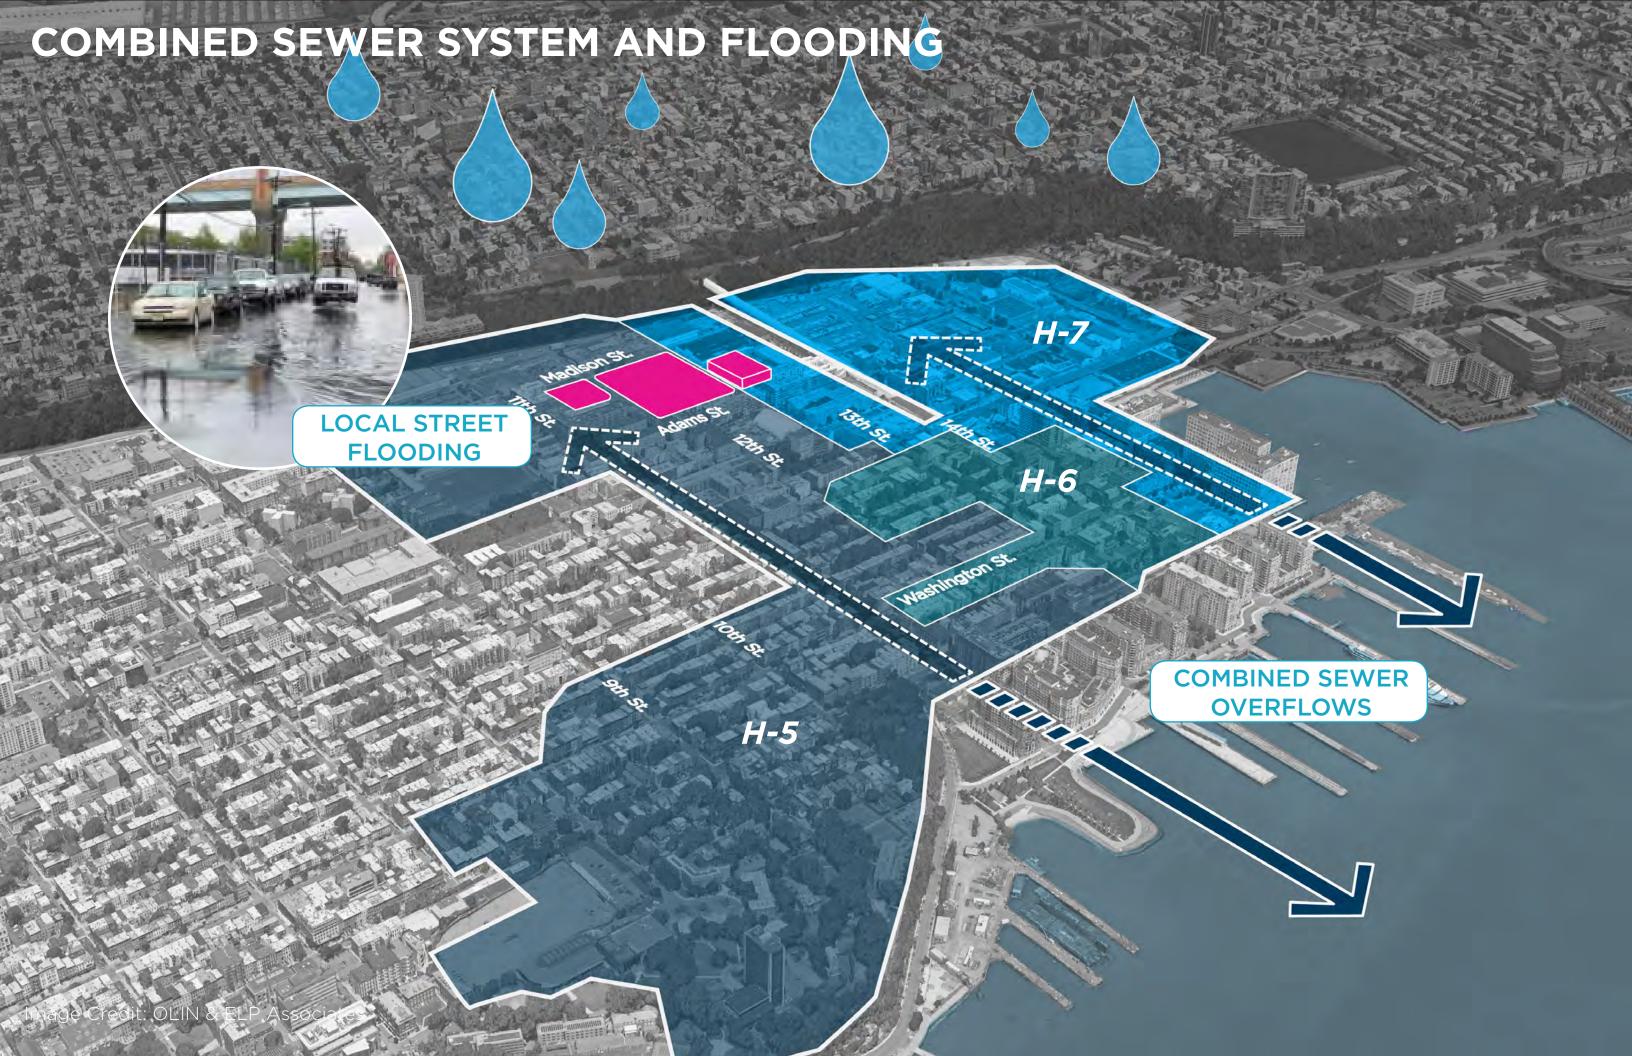

# STORMWATER MANAGEMENT STRATEGIES SUBSURFACE STORAGE FOR AT LEAST 1 MILLION GALLONS TO RELIEVE SEWER SYSTEM H-7 **LOCAL STREET** Half St **FLOODING** H-6 **GREEN INFRASTRUCTURE TO** Washington St. MANAGE ON-SITE STORMWATER GREEN INFRASTRUCTURE TO ABSORB **COMBINED SEWER** RUNOFF FROM SURROUNDING STREETS **OVERFLOWS** H-5 Image Credit: OLIN & ELP Associates