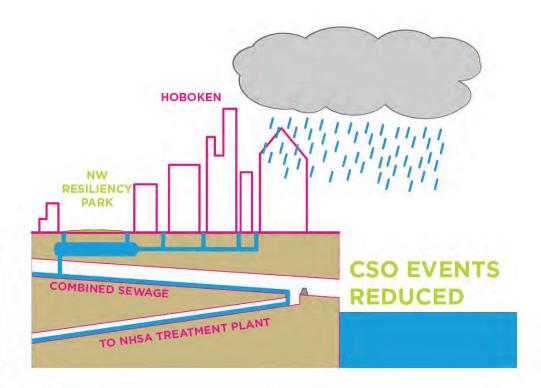

### WET WEATHER CONDITIONS

IN WET WEATHER COMBINED SEWAGE OVERFLOWS DIRECTLY TO THE HUDSON RIVER AND FLOODS LOCAL NEIGHBORHOODS.

ONE MILLION GALLONS OF STORAGE AT NORTHWEST RESILIENCY PARK WILL HELP REDUCE COMBINED SEWAGE OVERFLOWS AND LOCAL FLOODING.