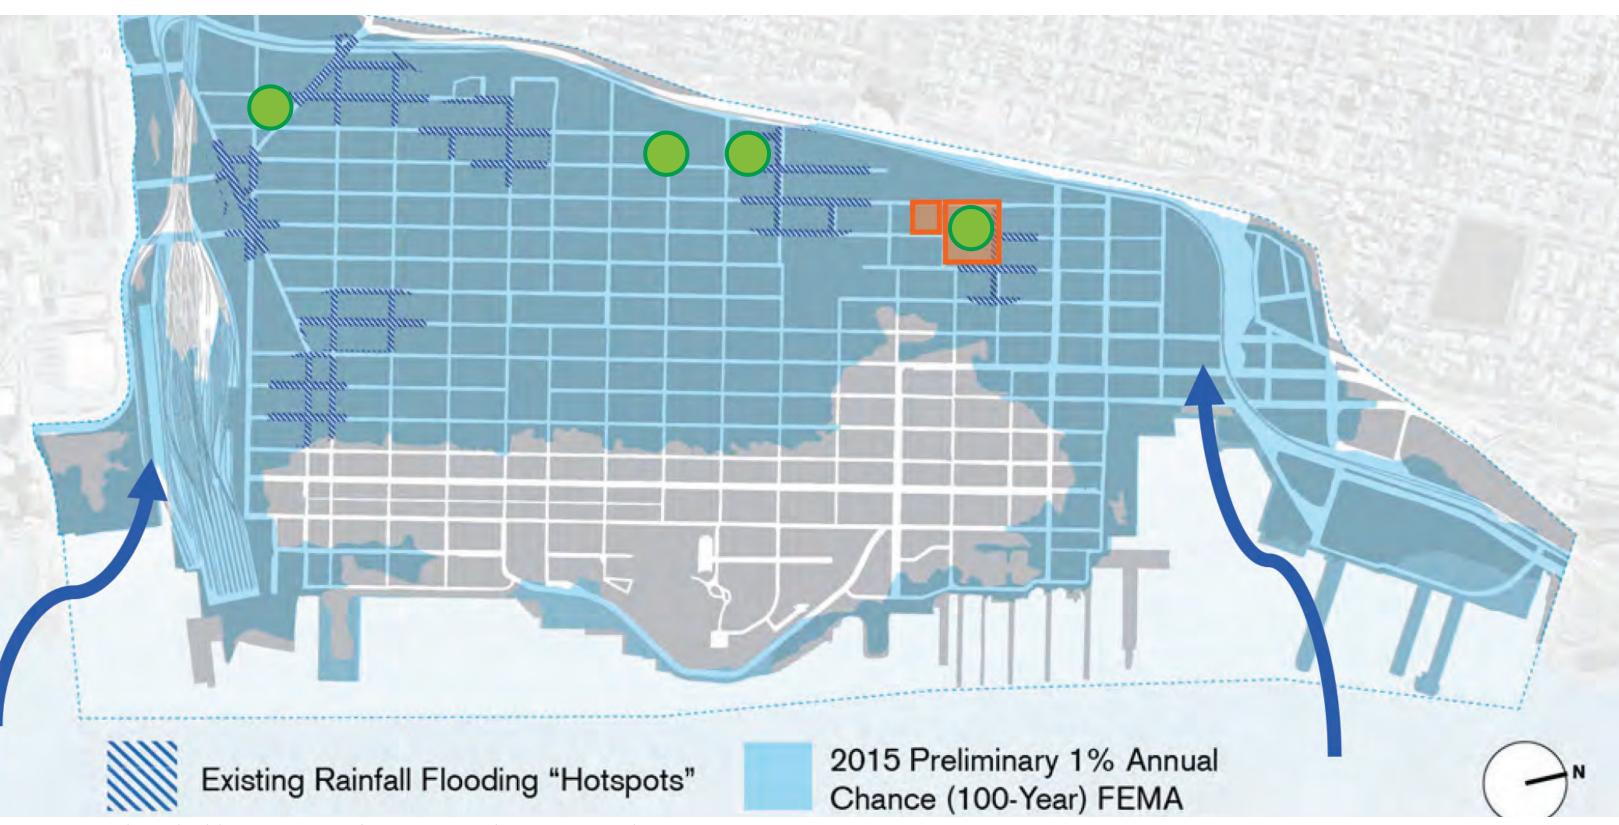

# Hazard Mitigation Workshop



NJIT Technical Assistance for Resilience Program E&LP Associates



Edward Confair, PE, PLA
Principal, Landscape & Resiliency

E&LP Associates www.elp-inc.com 215-330-4113 x. 311 econfair@elp-inc.com



Presenter Profile Hazard Mitigation Workshop June 7, 2023

### **Case Study Highlights**

Impacts of Flooding on Hoboken

Resiliency Planning - Parks as Defense

Community Benefits from resilient strategic planning

Designing & Funding a Resiliency Park

















Image Credit: Rebuild By Design Hudson River Final Environmental Impact Statement







Image Credit: E&LP Associates



Define design and performance criteria for both physical infrastructure systems as well as community based social interdependencies







Hoboken Master Plan identifies former BASF site as future parkland

2004

Green Infrastructure Strategic Plan identifies former BASF site as future resiliency park

2014

Rebuild by Design advances former BASF site as part of Delay, Store, Discharge strategy

2016

City of Hoboken acquires former BASF property and opens Northwest Pop-Up Park

2017

NHSA incorporates Northwest Resiliency Park in CSO Reduction Long Term Control Plan

2019



JERSEY CITY

Map prepared by Phillips Press Shapiro Associates, Inc. March 2004 Base map sour