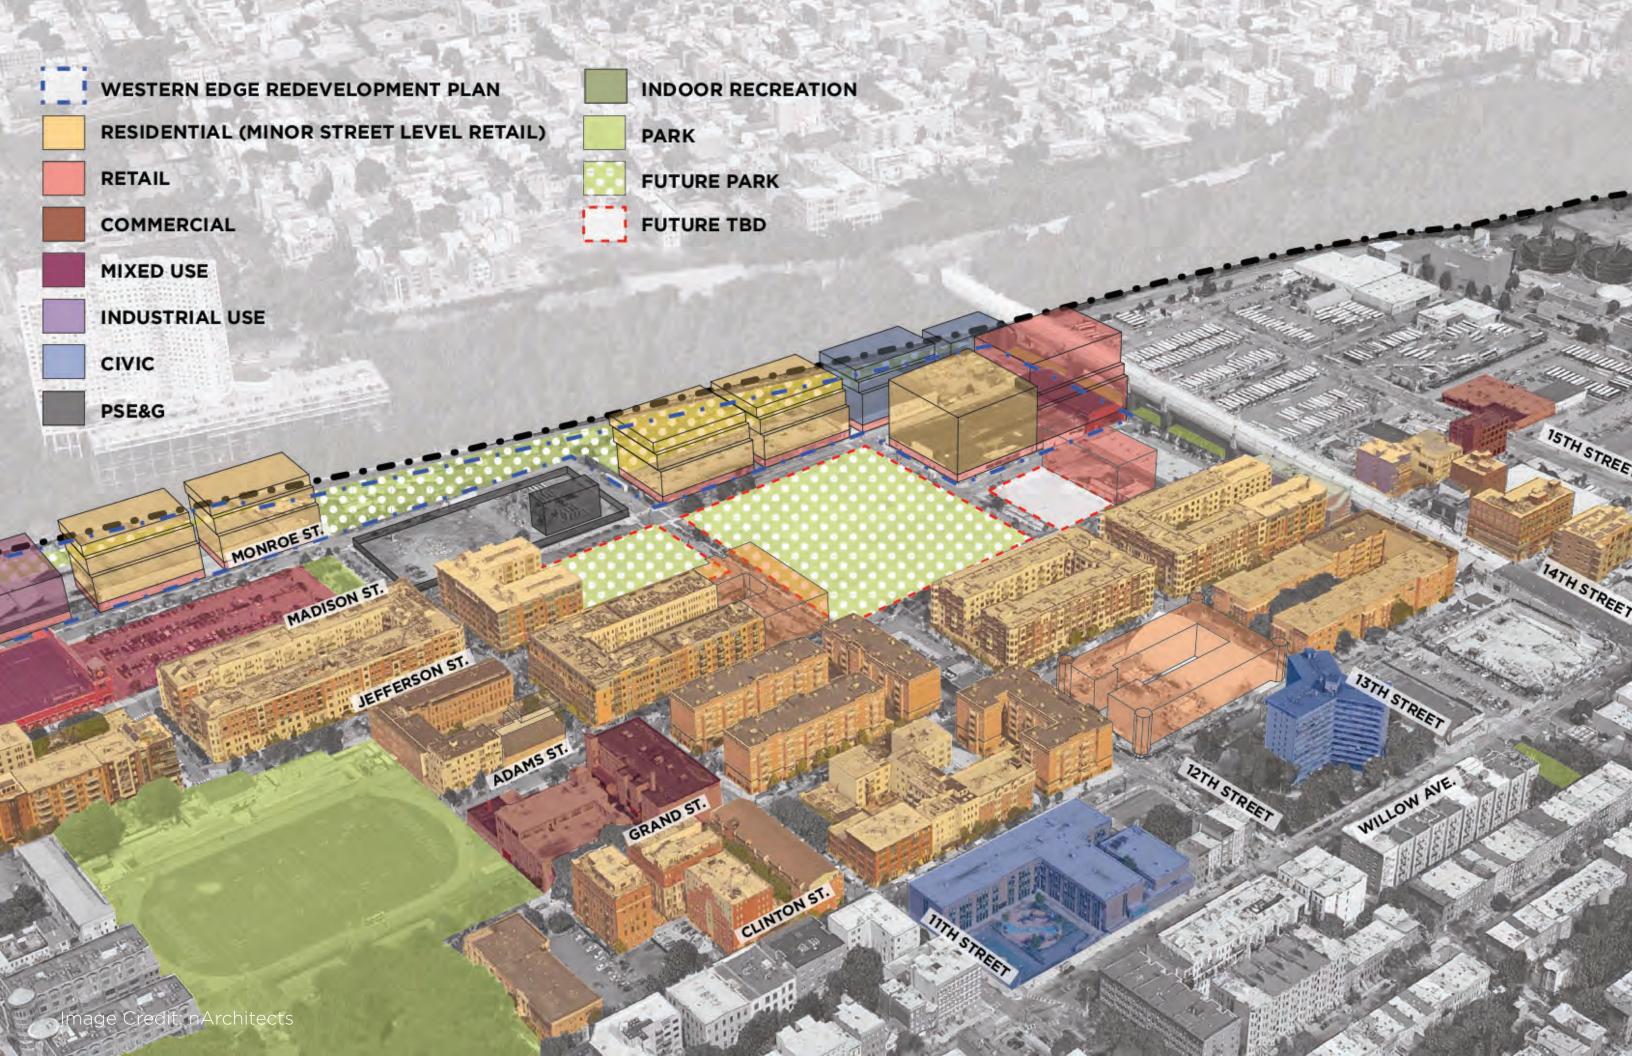

Image Credit: E&LP Associates

Define design and performance criteria for both physical infrastructure systems as well as community based social interdependencies

Hoboken Master Plan identifies former BASF site as future parkland