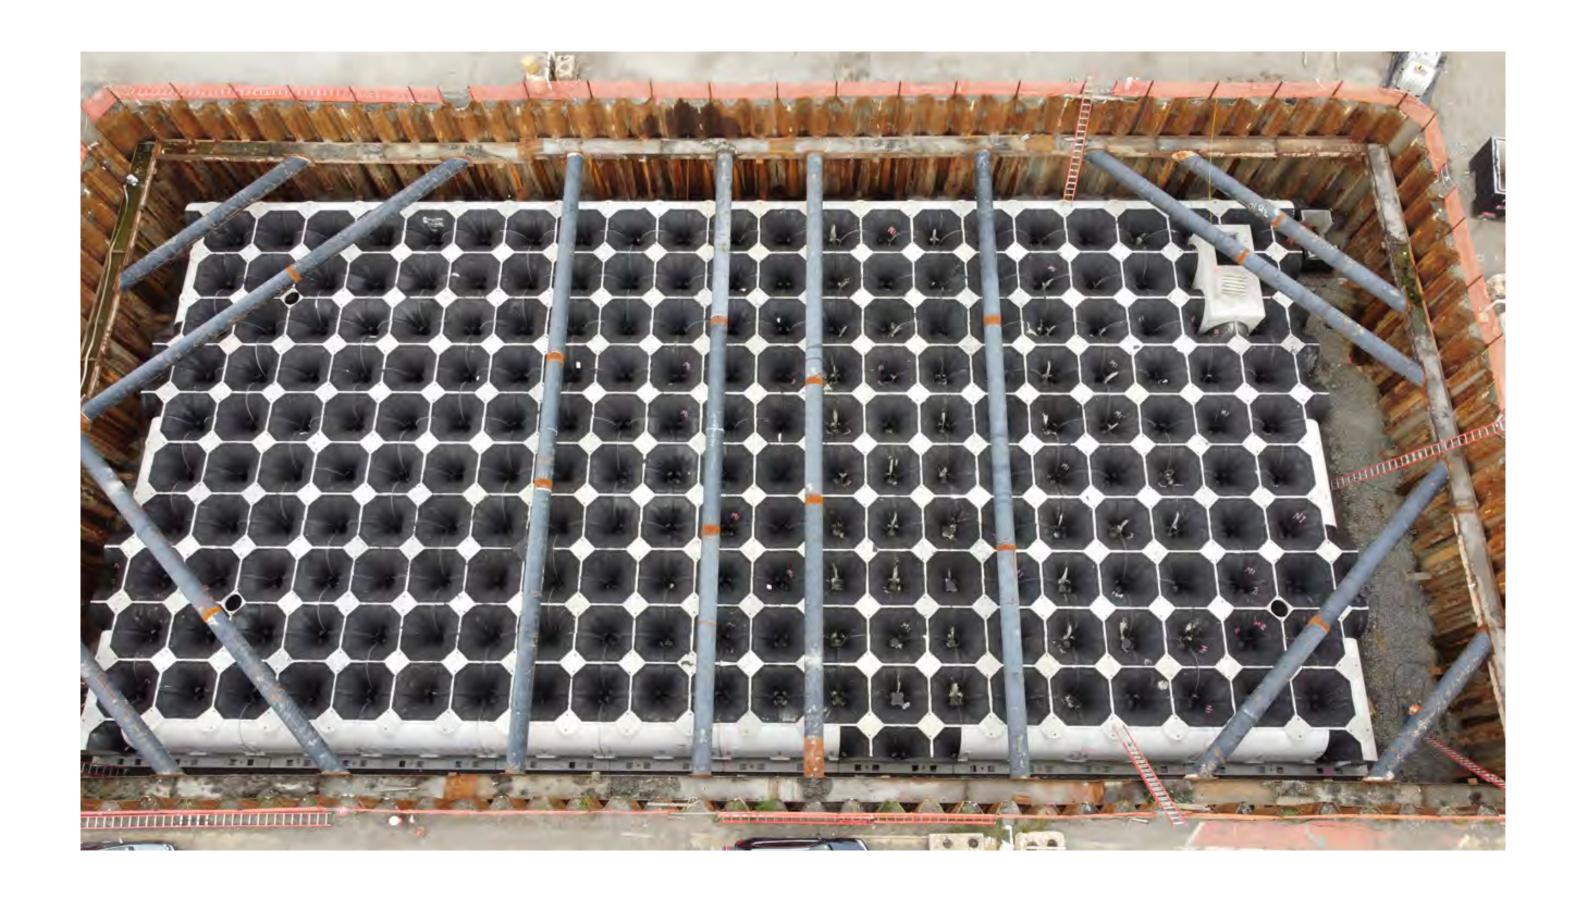

# STORMWATER MANAGEMENT STRATEGIES SUBSURFACE STORAGE FOR AT LEAST 1 MILLION GALLONS TO RELIEVE SEWER SYSTEM H-7 **LOCAL STREET** Half St **FLOODING** H-6 **GREEN INFRASTRUCTURE TO** Washington St. MANAGE ON-SITE STORMWATER GREEN INFRASTRUCTURE TO ABSORB **COMBINED SEWER** RUNOFF FROM SURROUNDING STREETS **OVERFLOWS** H-5 Image Credit: OLIN & ELP Associates