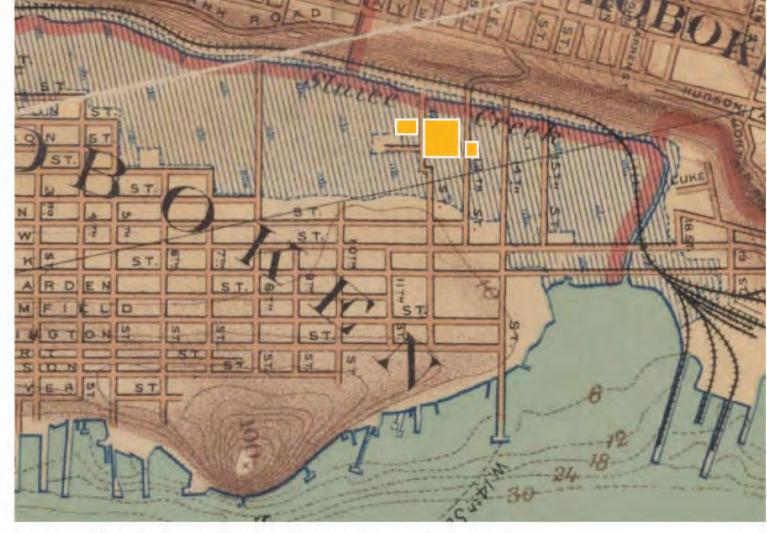

### 1890

Figure 1.2.3 (1890 topographic map showing marsh extent) Source: New York Public Library Digital Collections