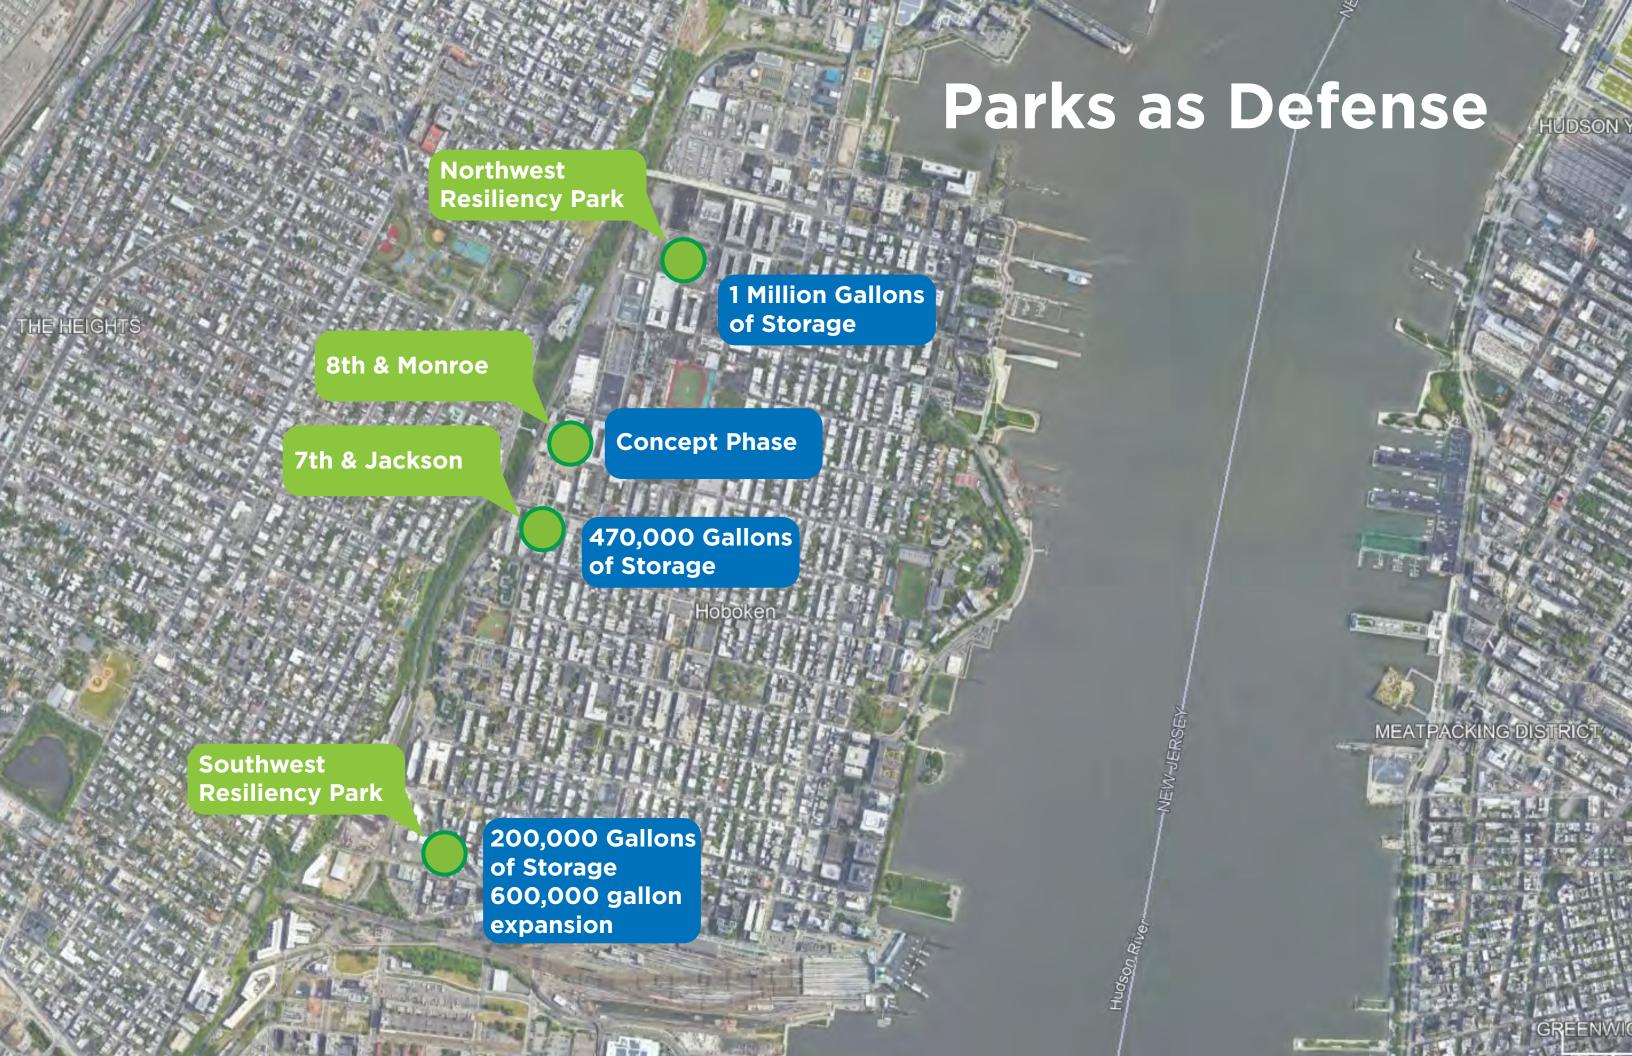

### WET WEATHER CONDITIONS

IN WET WEATHER COMBINED SEWAGE OVERFLOWS DIRECTLY TO THE HUDSON RIVER AND FLOODS LOCAL NEIGHBORHOODS.

ONE MILLION GALLONS OF STORAGE AT NORTHWEST RESILIENCY PARK WILL HELP REDUCE COMBINED SEWAGE OVERFLOWS AND LOCAL FLOODING.