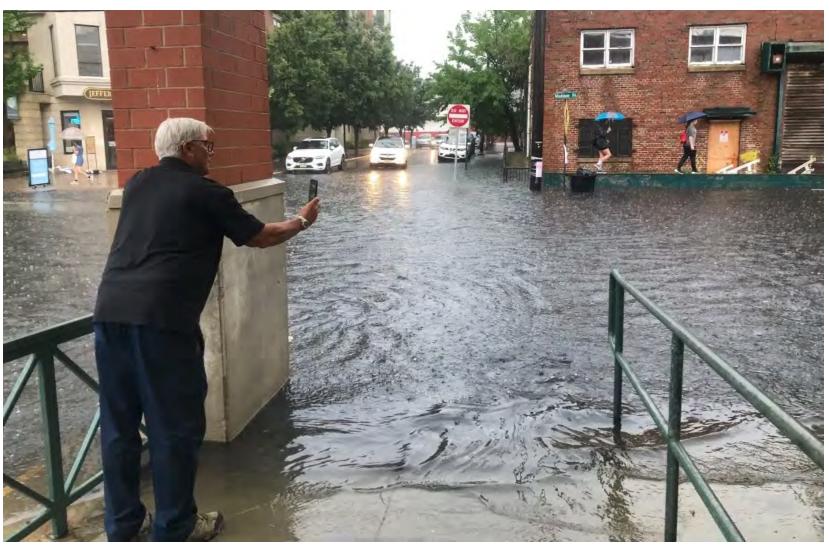

### WET WEATHER CONDITIONS

IN WET WEATHER COMBINED SEWAGE OVERFLOWS DIRECTLY TO THE HUDSON RIVER AND FLOODS LOCAL NEIGHBORHOODS.

ONE MILLION GALLONS OF STORAGE AT NORTHWEST RESILIENCY PARK WILL HELP REDUCE COMBINED SEWAGE OVERFLOWS AND LOCAL FLOODING.