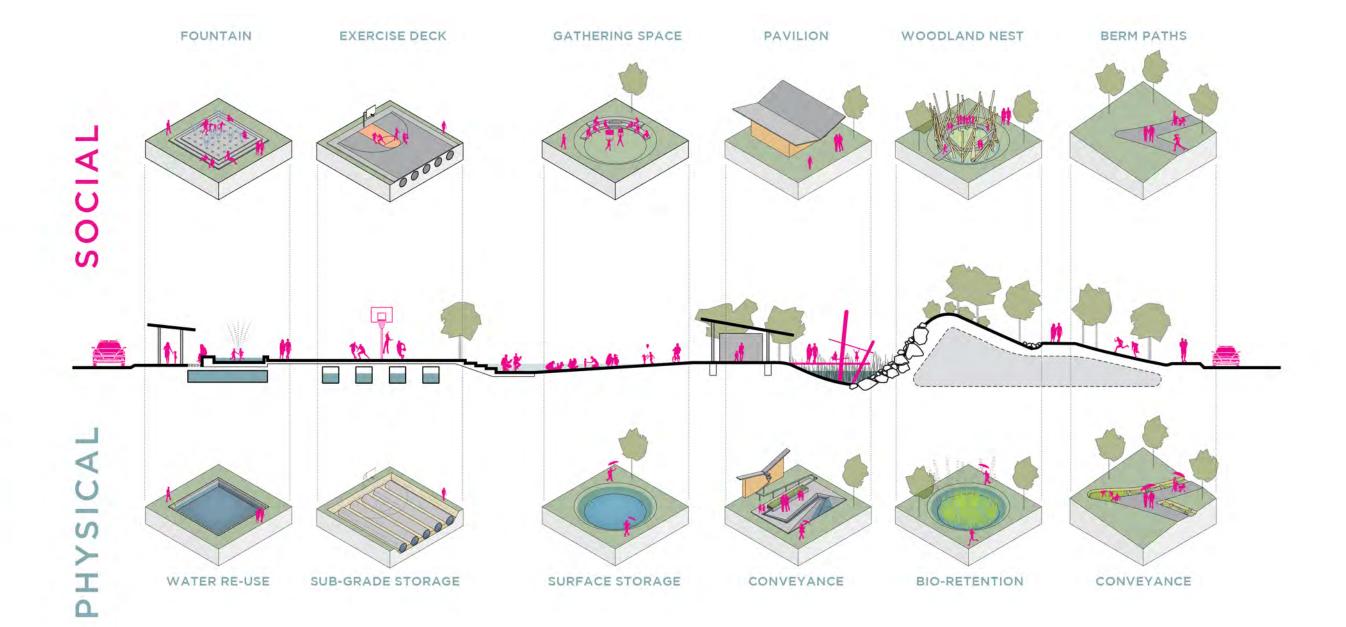

Image Credit: E&LP Associates

Define design and performance criteria for both physical infrastructure systems as well as community based social interdependencies

Hoboken Master Plan identifies former BASF site as future parkland