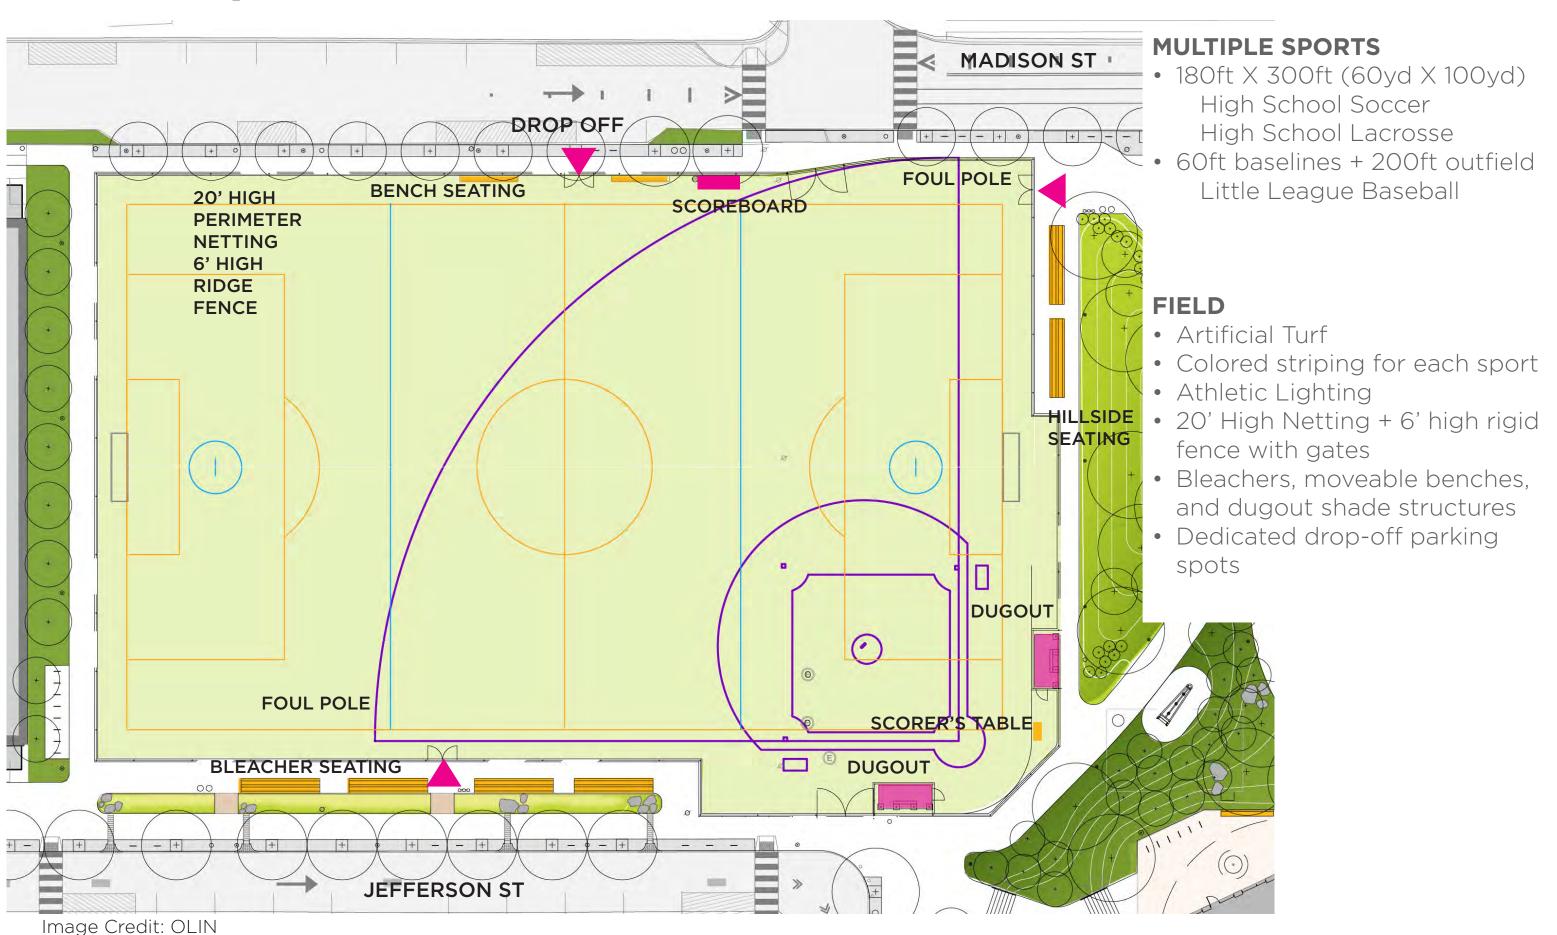

### **EVALUATING FEATURES**

|                          | 5                 |                                           | ŤŧŤ                    |                             | 9                                    |                          |
|--------------------------|-------------------|-------------------------------------------|------------------------|-----------------------------|--------------------------------------|--------------------------|
|                          | IN HIGH<br>DEMAND | ENGAGES MANY<br>PEOPLE PER<br>SQUARE FOOT | MULTI-<br>GENERATIONAL | MULTI-USE/<br>MULTI-SEASION | NOT PRESENT/<br>NEARBY<br>IN HOBOKEN | ENVIRONMENTAL<br>BENEFIT |
| TENNIS                   | +++               | ++                                        | +++                    | +                           | +++                                  |                          |
| SOCCER                   | +++               | +                                         | +                      | +                           | +                                    |                          |
| BASKETBALL               | ++                | ++                                        | +                      | +                           | +                                    |                          |
| BASEBALL                 | ++                | +                                         | ++                     | +                           | ++                                   |                          |
| PICKLEBALL               | +                 | +++                                       | +++                    | +                           | +                                    |                          |
| LACROSSE                 | +                 | +                                         | +                      | +                           | +++                                  |                          |
| VOLLEYBALL               | +                 | +++                                       | ++                     | +                           | +++                                  |                          |
| FOOTBALL                 | +                 | +                                         | ++                     | ++                          | ++                                   |                          |
| MULTI-USE                | +                 | +                                         | +++                    | +++                         | ++                                   |                          |
| FITNESS<br>STATIONS      | ++                | ***                                       | ***                    | ++                          | +                                    |                          |
| ROLLER/ICE<br>HOCKEY     | +                 | +                                         | +++                    | ++                          | +++                                  |                          |
| SWIMMING<br>POOL         | +++               | ++                                        | ++                     | +                           | +++                                  |                          |
| CAFE                     | +++               | +++                                       | +++                    | +++                         | ++                                   |                          |
| FLEXIBLE<br>EVENT SPACE  | +++               | +++                                       | +++                    | ++                          | +                                    |                          |
| WATER<br>FEATURE         | ++                | ++                                        | ++                     | +                           | ++                                   |                          |
| PICNIC AREA              | +++               | +++                                       | +++                    | +                           | +                                    |                          |
| COMMUNITY<br>GARDENS     | ++                | +                                         | +++                    | +                           | +++                                  | ++                       |
| DOG PARK                 | ++                | +                                         | ++                     | ++                          | +                                    |                          |
| ENVIRON.<br>EDUCATION    | +                 | +++                                       | +++                    | +++                         | +                                    | +++                      |
| URBAN<br>NATURE<br>AREAS | ***               | ++                                        | ***                    | +                           | ***                                  | ***                      |
| GARDENS                  | ++                | ++                                        | +++                    | +                           | ++                                   | +++                      |
| PLAY AREAS               | ++                | ++                                        | +                      | ++                          | +                                    |                          |
| TRAILS                   | ++                | +++                                       | +++                    | +++                         | +                                    | ++                       |