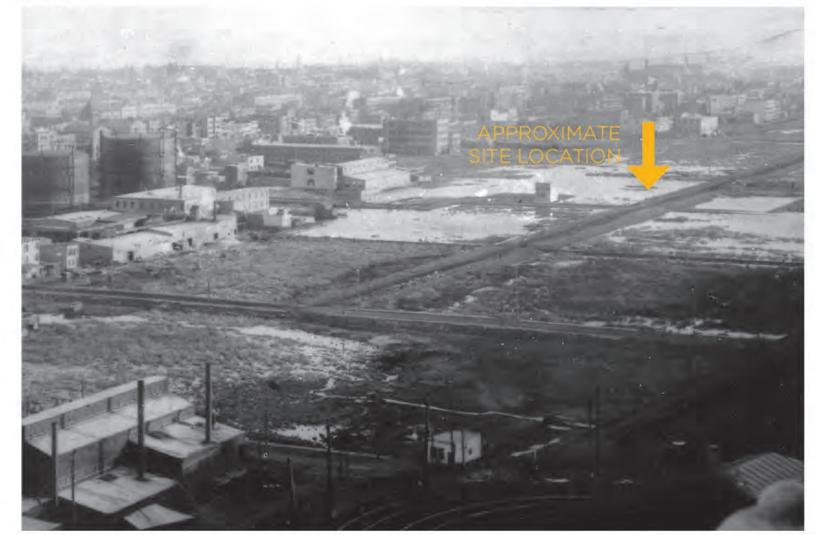

# APPROXIMATE SITE LOCATION

Figure 1.2.4 (1967 photograph of northwest Hoboken) Source: Rutgers University Community Repository

2017

Figure 1.2.6 (2017 photograph of Pop-Up Park)