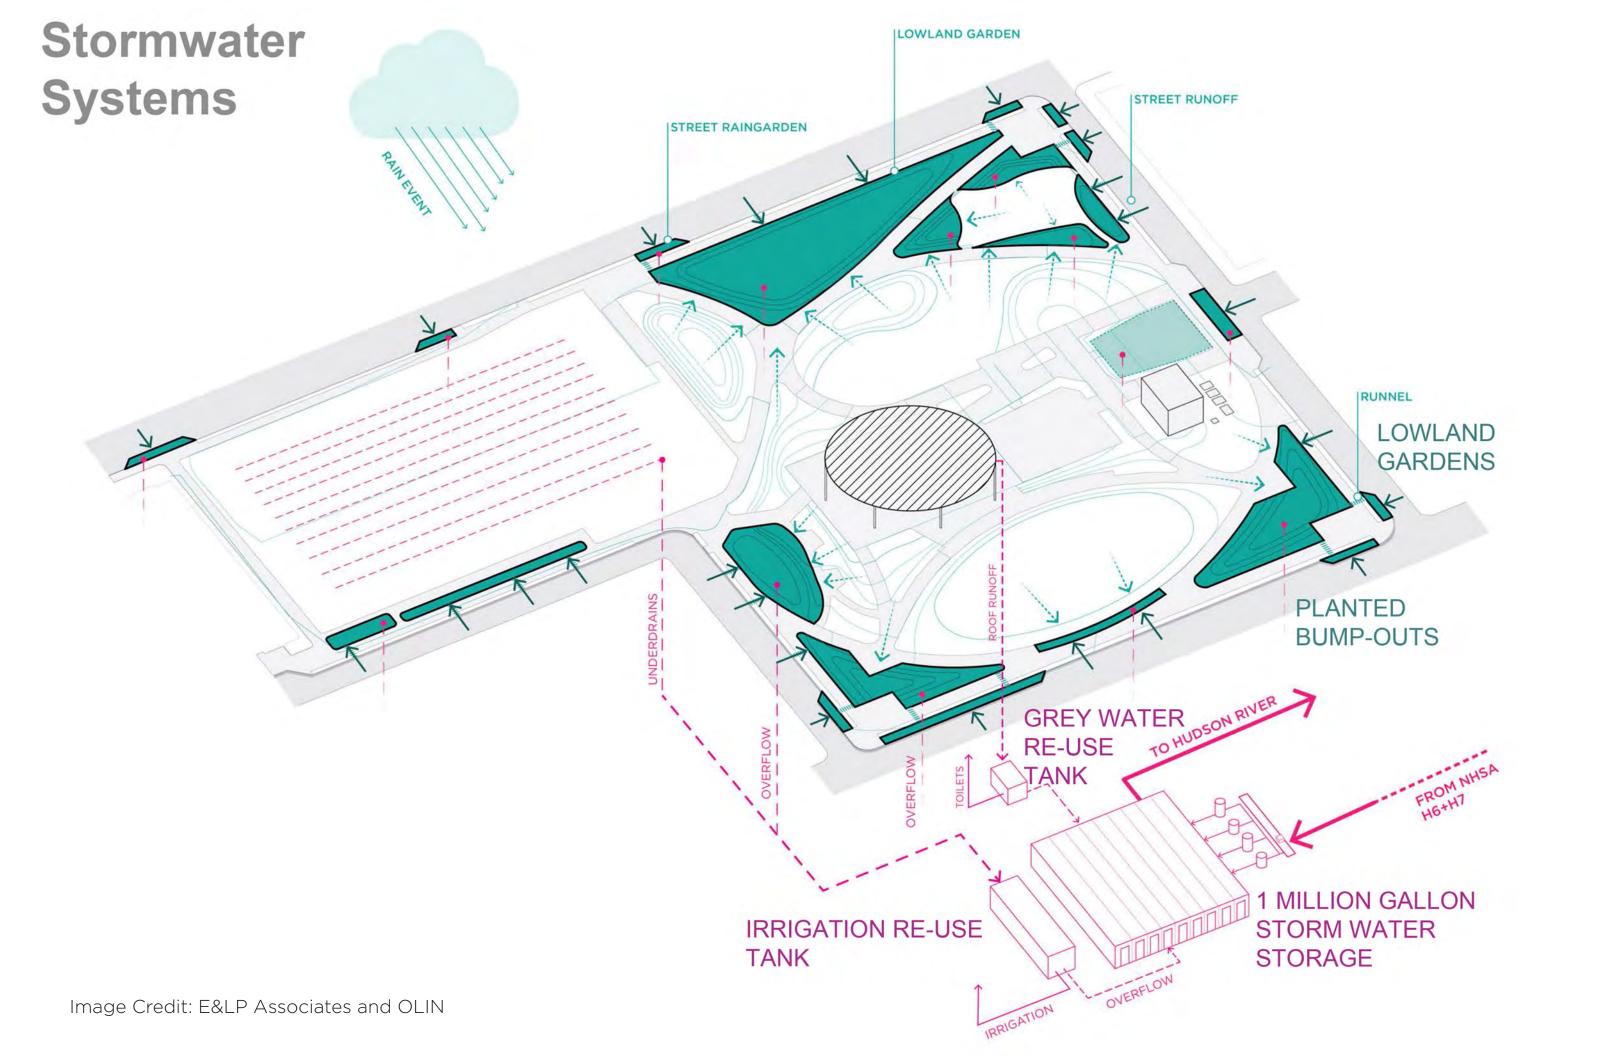

# STORMWATER MANAGEMENT STRATEGIES SUBSURFACE STORAGE FOR AT LEAST 1 MILLION GALLONS TO RELIEVE SEWER SYSTEM H-7 **LOCAL STREET** Half St **FLOODING** H-6 **GREEN INFRASTRUCTURE TO** Washington St. MANAGE ON-SITE STORMWATER GREEN INFRASTRUCTURE TO ABSORB **COMBINED SEWER** RUNOFF FROM SURROUNDING STREETS **OVERFLOWS** H-5 Image Credit: OLIN & ELP Associates