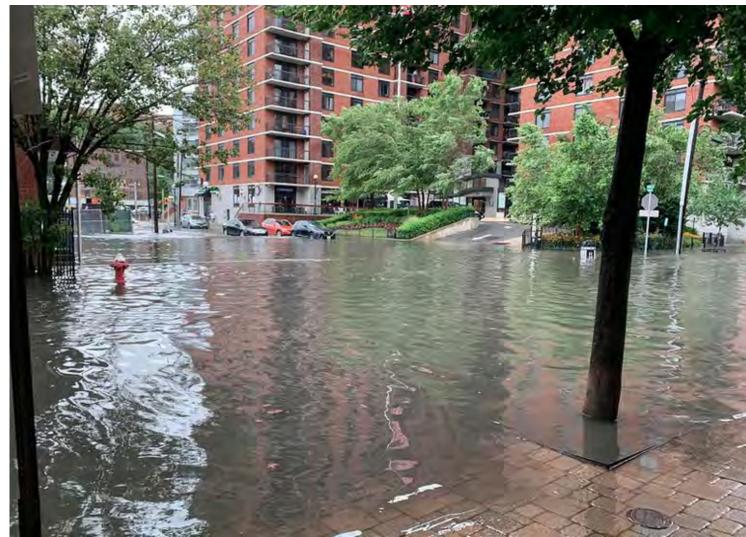

### WET WEATHER CONDITIONS

IN WET WEATHER COMBINED SEWAGE OVERFLOWS DIRECTLY TO THE HUDSON RIVER AND FLOODS LOCAL NEIGHBORHOODS.

ONE MILLION GALLONS OF STORAGE AT NORTHWEST RESILIENCY PARK WILL HELP REDUCE COMBINED SEWAGE OVERFLOWS AND LOCAL FLOODING.