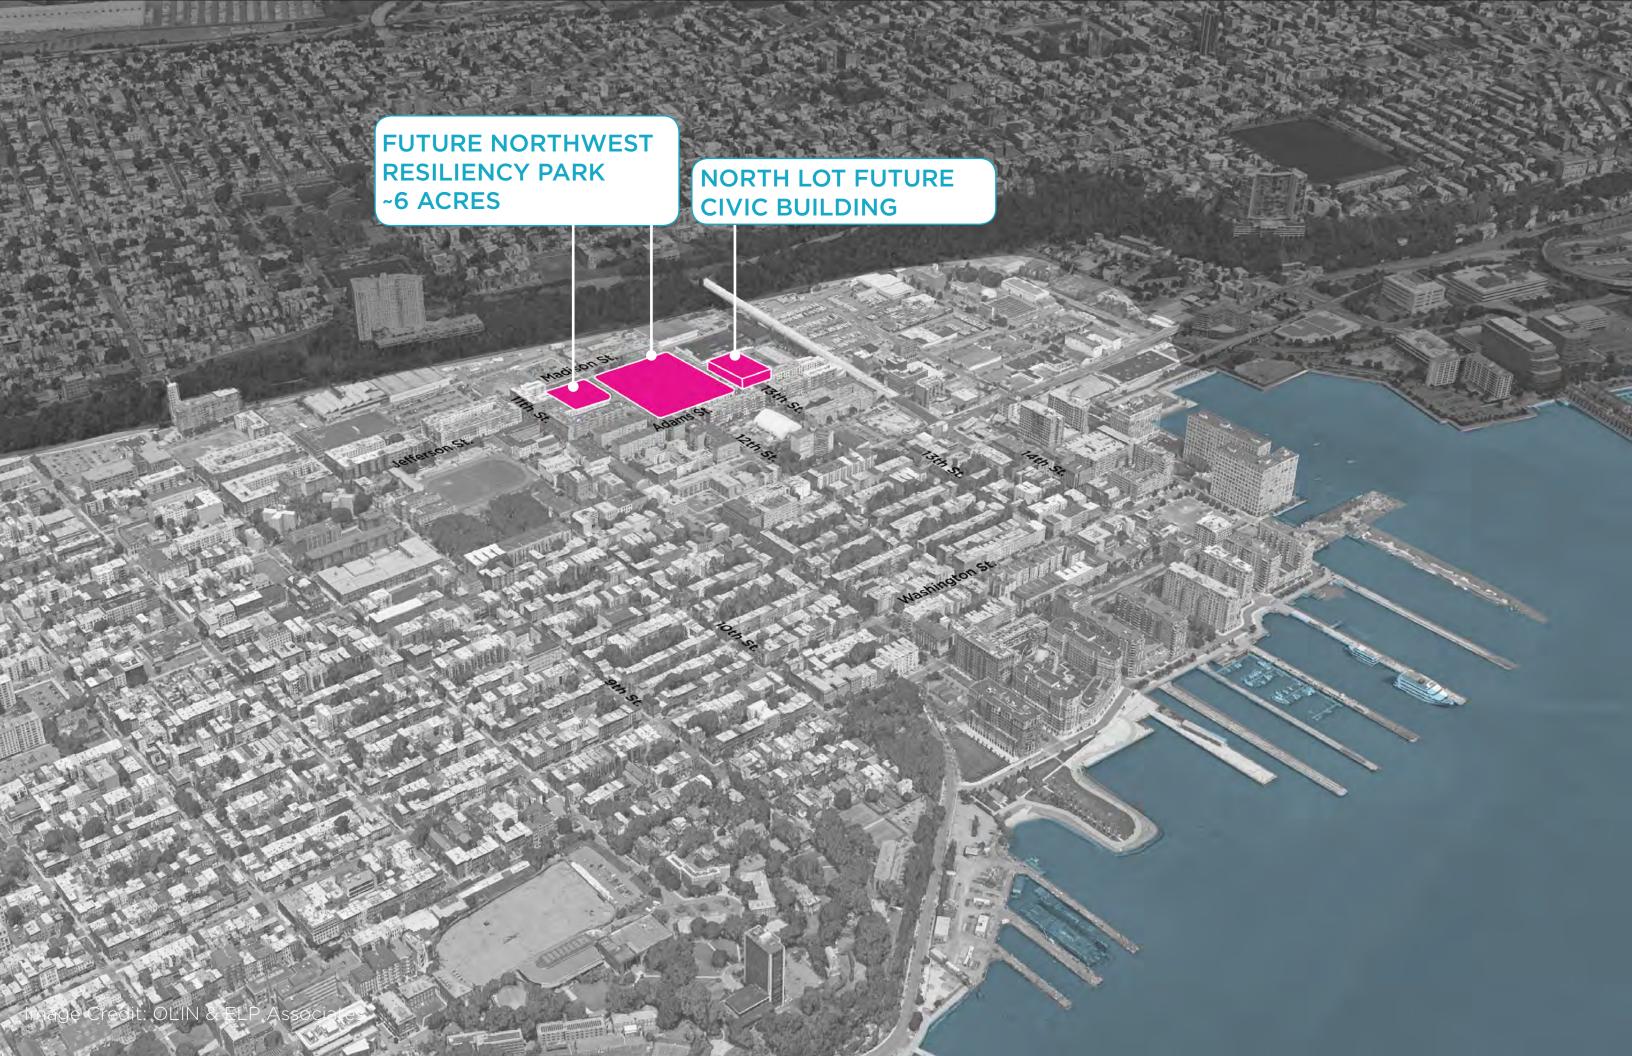

Image Credit: E&LP Associates

Define design and performance criteria for both physical infrastructure systems as well as community based social interdependencies

Hoboken Master Plan identifies former BASF site as future parkland