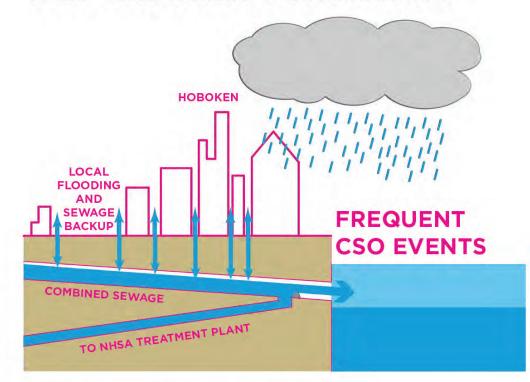

### WET WEATHER CONDITIONS

IN WET WEATHER COMBINED SEWAGE OVERFLOWS DIRECTLY TO THE HUDSON RIVER AND FLOODS LOCAL NEIGHBORHOODS.

ONE MILLION GALLONS OF STORAGE AT NORTHWEST RESILIENCY PARK WILL HELP REDUCE COMBINED SEWAGE OVERFLOWS AND LOCAL FLOODING.