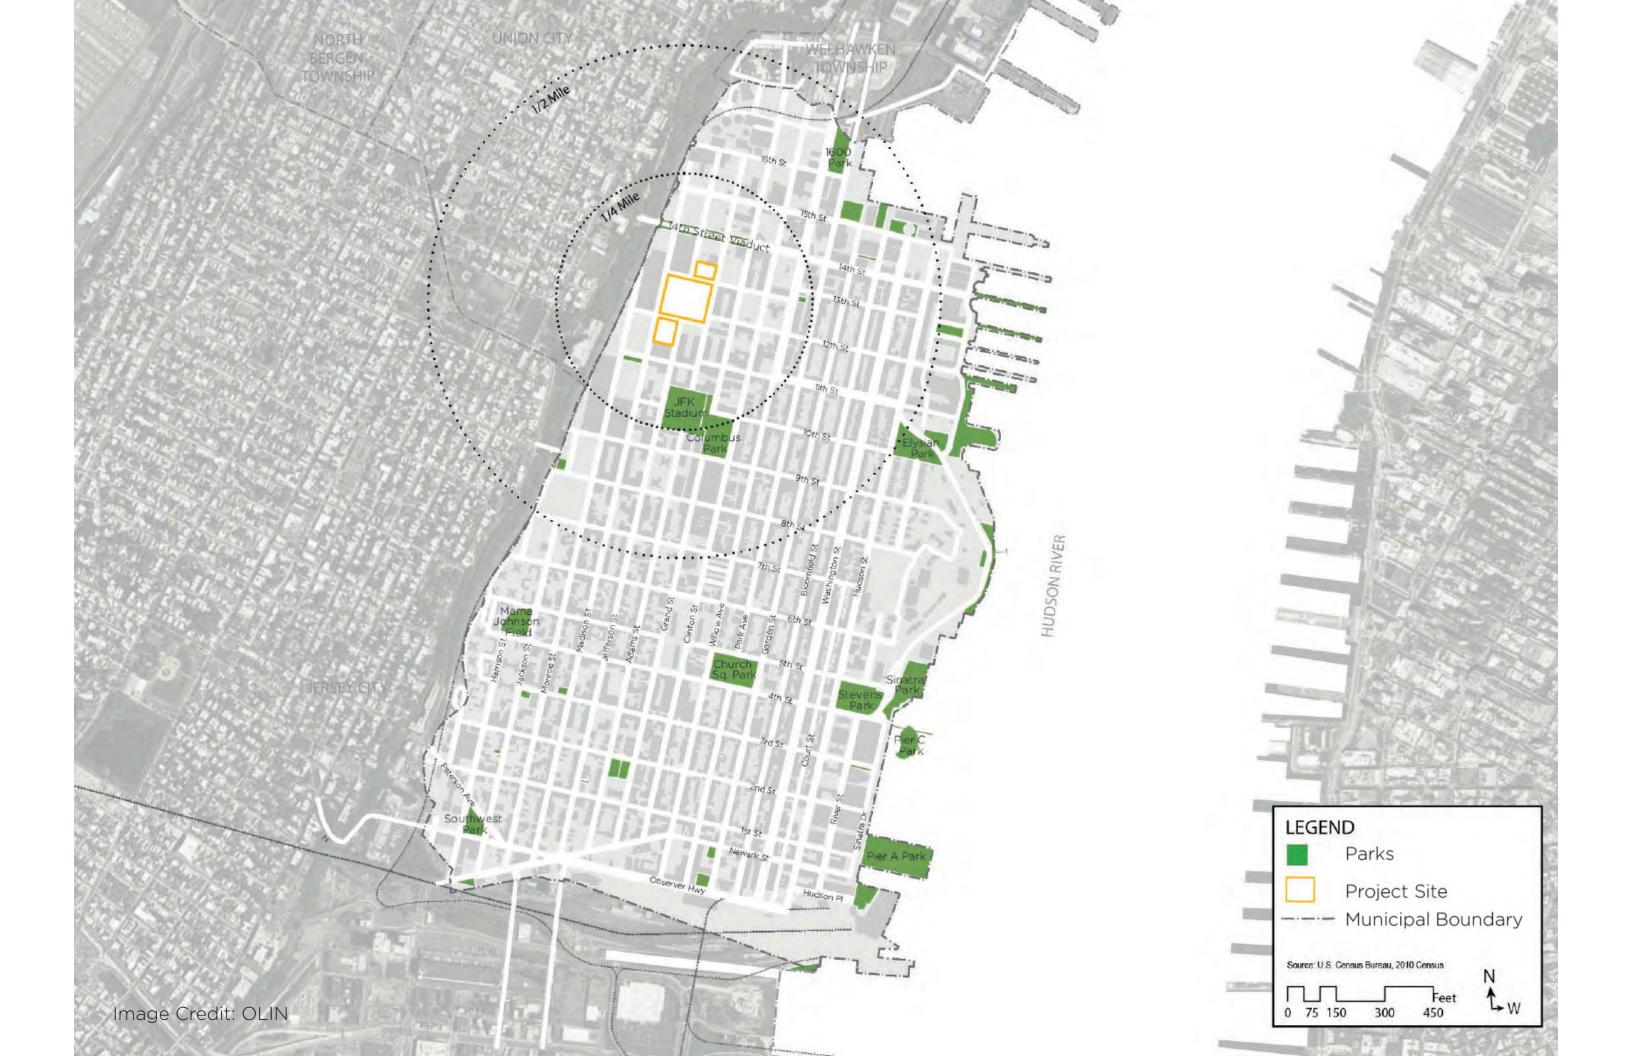

Image Credit: E&LP Associates

Define design and performance criteria for both physical infrastructure systems as well as community based social interdependencies

Hoboken Master Plan identifies former BASF site as future parkland

2004

Green Infrastructure Strategic Plan identifies former BASF site as future resiliency park

2014

Rebuild by Design advances former BASF site as part of Delay, Store, Discharge strategy

2016

City of Hoboken acquires former BASF property and opens Northwest Pop-Up Park

2017

NHSA incorporates Northwest Resiliency Park in CSO Reduction Long Term Control Plan

2019

JERSEY CITY

Map prepared by Phillips Press Shapiro Associates, Inc. March 2004 Base map source: Wilbur Smith Associates