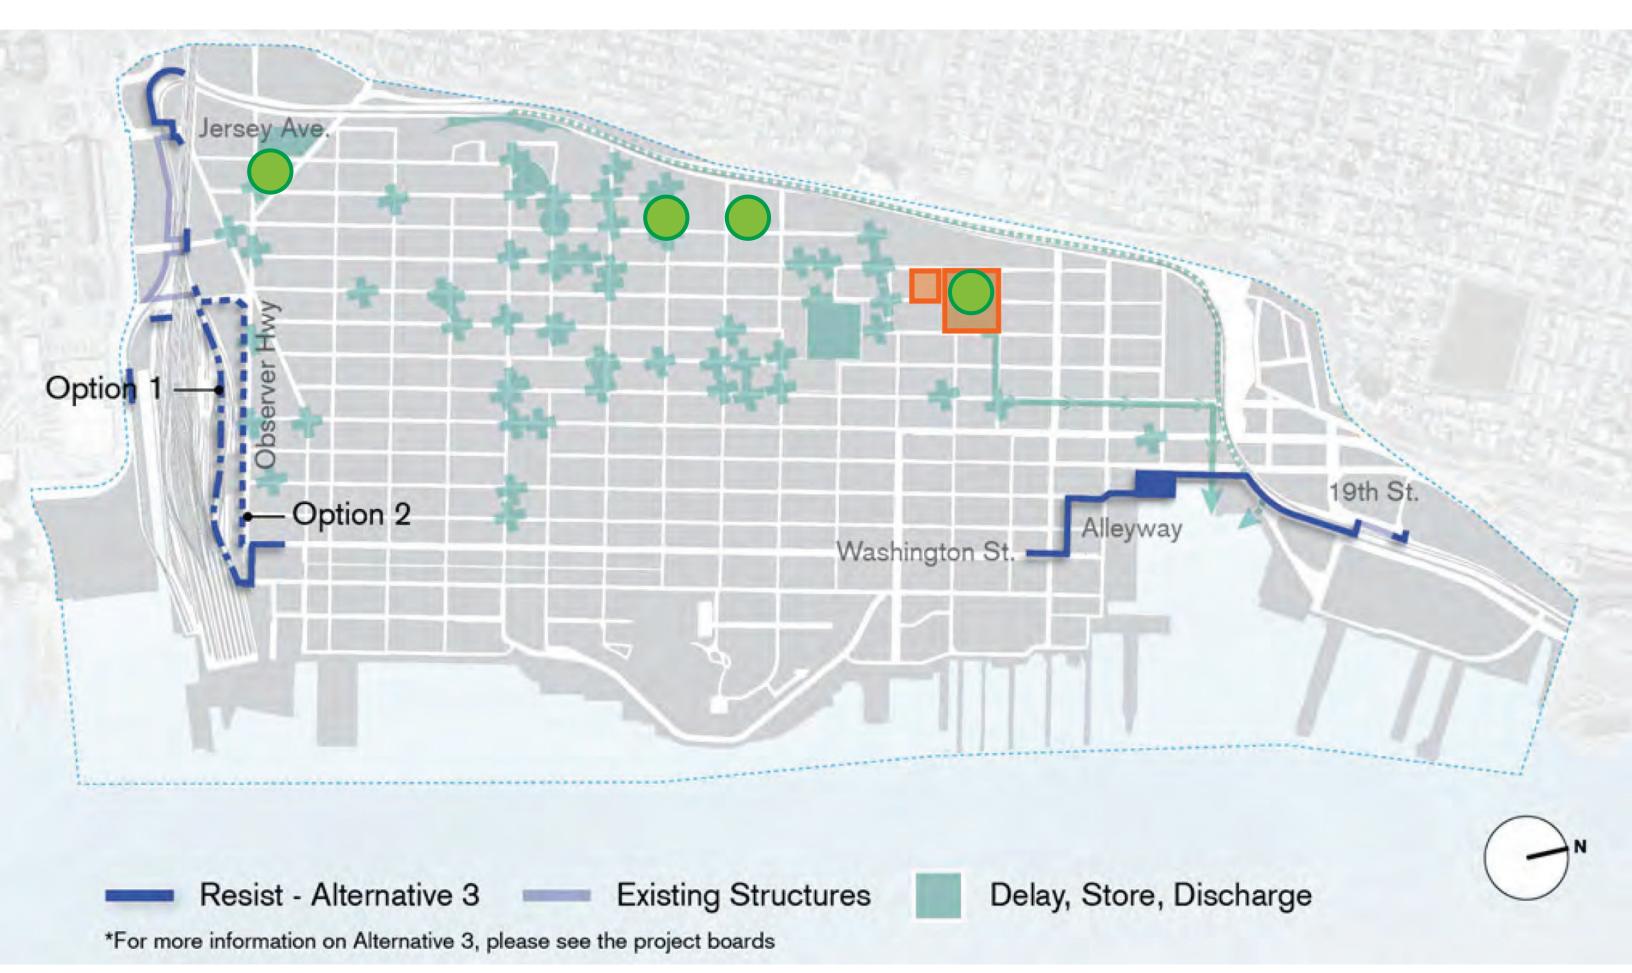

# STORMWATER MANAGEMENT STRATEGIES SUBSURFACE STORAGE FOR AT LEAST 1 MILLION GALLONS TO RELIEVE SEWER SYSTEM H-7 **LOCAL STREET** Half St **FLOODING** H-6 **GREEN INFRASTRUCTURE TO** Washington St. MANAGE ON-SITE STORMWATER GREEN INFRASTRUCTURE TO ABSORB **COMBINED SEWER** RUNOFF FROM SURROUNDING STREETS **OVERFLOWS** H-5 Image Credit: OLIN & ELP Associates